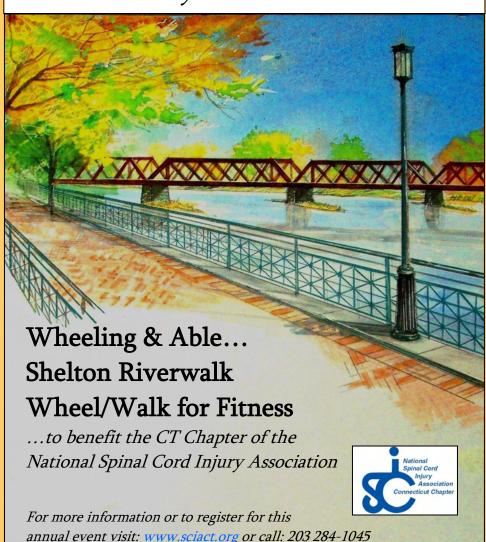

# National Spinal Cord Injury Association

On the NSCIA-CT's first annual Wheeling & Able Shelton Riverwalk Wheel and Walk for Fitness.

Octoher 3, 2010,

CONGRESSMAN JIM HIMES

#### **Events Mission is Two Parts:**

- Promote routine physical activity for people of all ages and abilities.
- To Raise funds for the CT Chapter of the National Spinal Cord Injury Association

The Amorable Jim Aimes 441 Congressional Bishid Connectical